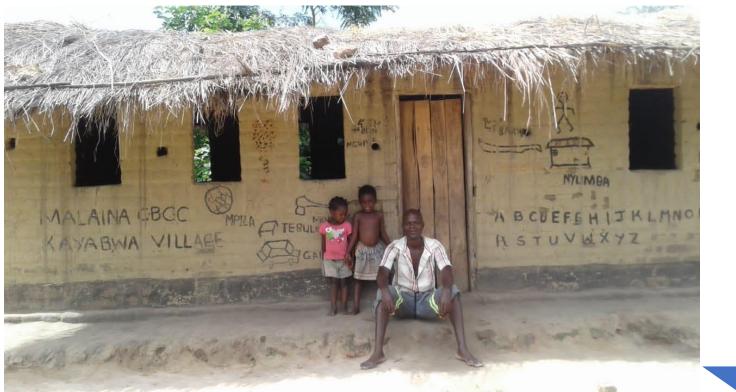

#### **Community Score Card Findings**

Beyond learning, Children need conducive learning environments where they can thrive.

Despite poor learning environments, parents and caregivers are still enthusiastic to support ECDE initiatives.

#### **Challenges:**

- Limited ECDE adaptations and support systems for special needs learners including those with disabilities, displaced and refugees.
- Low donor commitment and state political will to actively support ECD as an integrated approach across sectors – UNICEF is doing a good job (integrated & disability inclusive) 7 donors, collectively spent only about 3.7% of the ODA (Official Development Assistance)
- Social & cultural barriers inhibiting parental care, especially fatherhood beyond provision of financial and material resources for ECDE
- Poor ECDE infrastructure, inadequate learning materials and food rations
- Limited ECDE skills, largely, the system in Malawi hinges on community volunteers that have no ECDE training – No effective technical intermediary system to connect national and community ECD centers.