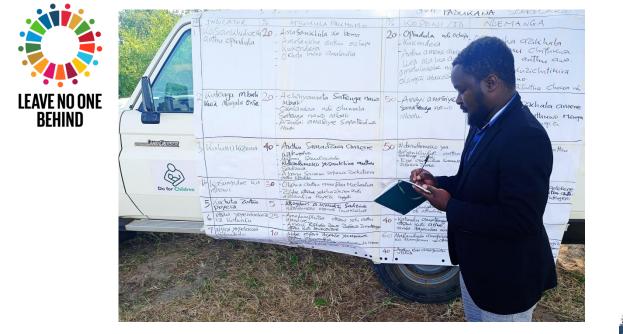

The goal was to establish level of stakeholder involvement in ECDE and propagate under-utilized synergies amongst stakeholders in advancing ECDE in Malawi

Methodology: The study adopted the Community Score Card approach.

Community Score Card is a participatory tool used for assessment, planning, monitoring and evaluation of services.

Geographical Location:

Mangochi, Lilongwe, and Mzimba , (one in each region) Questions governing study:

How are stakeholders involved?

Government, Caregivers, Youths, Men, Women (Including the displaced), Donors, CSOs, ECD Networks,

These dialogues have also facilitated cocreated climate change solutions as well as use the same data as evidence for advocacy at national, regional and global conversations Inclusive ECDE Dialogues have provided interface platforms for Parties and other stakeholders to identify gaps, exchange views and ideas across the subsidiary bodies.