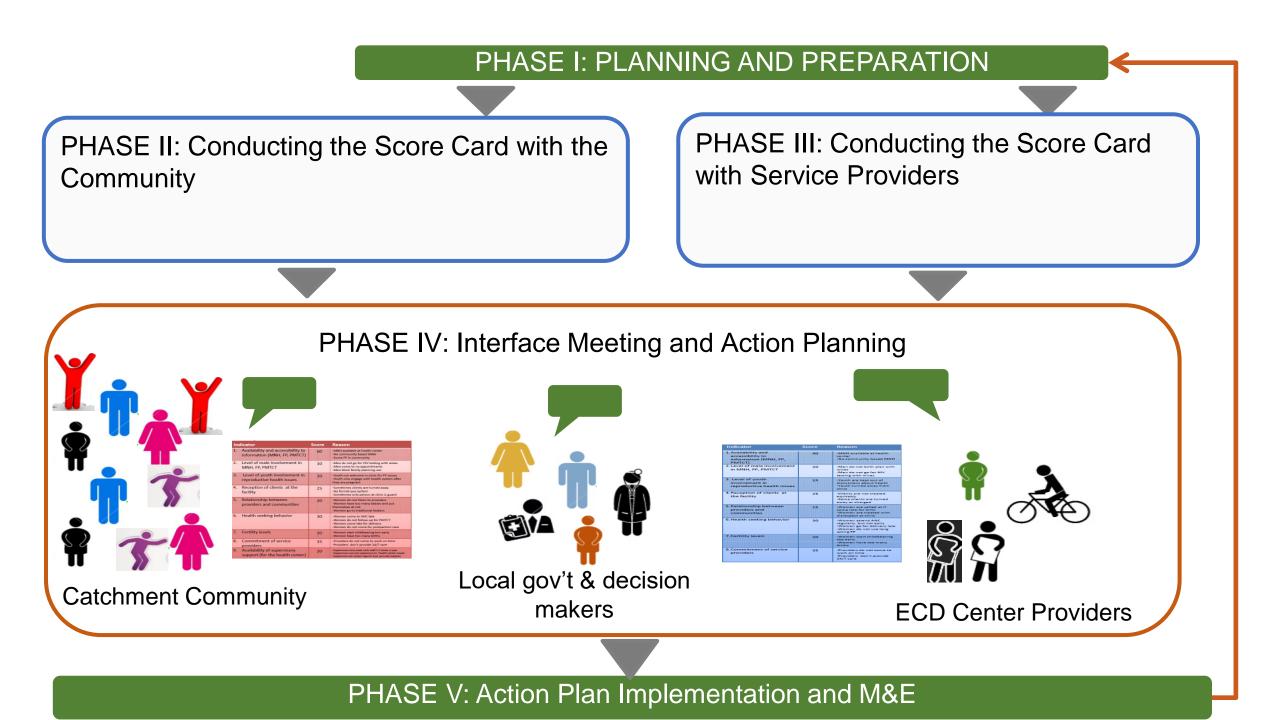

The goal was to establish level of stakeholder involvement in ECDE and propagate under-utilized synergies amongst stakeholders in advancing ECDE in Malawi

Methodology: The study adopted the Community Score Card approach.

Community Score Card is a participatory tool used for assessment, planning, monitoring and evaluation of services.

Geographical Location:

Mangochi, Lilongwe, and Mzimba , (one in each region) Questions governing study:

How are stakeholders involved?

Government, Caregivers, Youths, Men, Women (Including the displaced), Donors, CSOs, ECD Networks,

These dialogues have also facilitated cocreated climate change solutions as well as use the same data as evidence for advocacy at national, regional and global conversations Inclusive ECDE Dialogues have provided interface platforms for Parties and other stakeholders to identify gaps, exchange views and ideas across the subsidiary bodies.