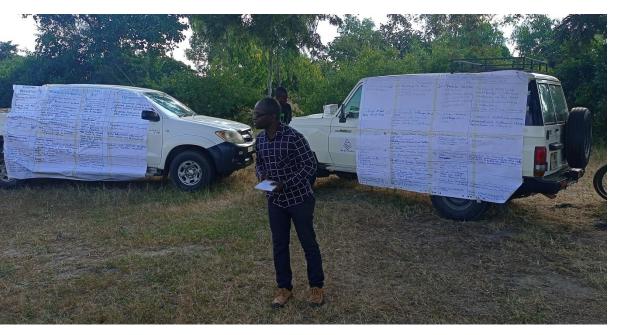

The goal was to establish level of stakeholder involvement in ECDE and propagate under-utilized synergies amongst stakeholders in advancing ECDE in Malawi

Methodology: The study adopted the Community Score Card approach.

Community Score Card is a participatory tool used for assessment, planning, monitoring and evaluation of services.

Geographical Location:

Mangochi, Lilongwe, and Mzimba , (one in each region) Questions governing study:

How are stakeholders involved?

Government, Caregivers, Youths, Men, Women (Including the displaced), Donors, CSOs, ECD Networks,

These dialogues have also facilitated cocreated climate change solutions as well as use the same data as evidence for advocacy at national, regional and global conversations Inclusive ECDE Dialogues have provided interface platforms for Parties and other stakeholders to identify gaps, exchange views and ideas across the subsidiary bodies.