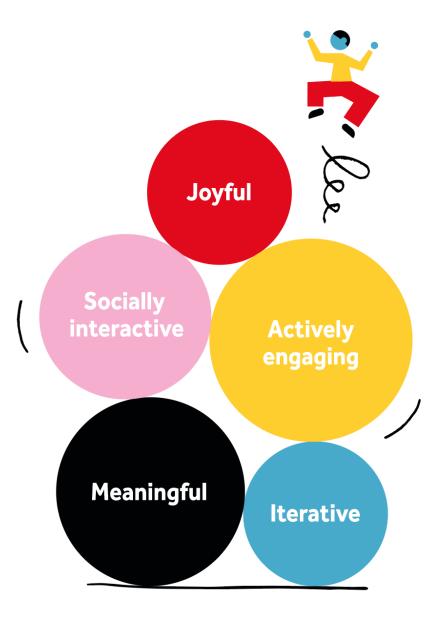

#### When learning through play happens

We use these 5 characteristics to describe play as an effective context for children to learn.